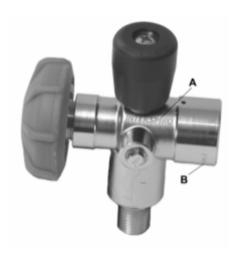

## Cylinder valve Type II

Type II cylinder valves is delivered under part numbers "98xxx". Deliveries of Type II cylinder valves started in July 2005.

Type II cylinder valves can be identified by the INTERSPIRO logotype marking, according to A in the picture above. Furthermore, the marking according to B in picture below always starts with "98xxx", defining the part number of the cylinder valve.