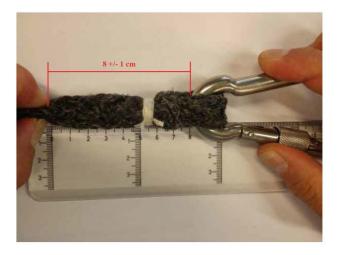

- 1) Stretch the loop firmly.
- 2) Measure the total length of the loop as shown on the picture below. The measure from the beginning of the loop should be 8 +/- 1 cm (7 9 cm).

If the loop is not correct, the communication Line shall be sent to Interspiro for corrective actions.