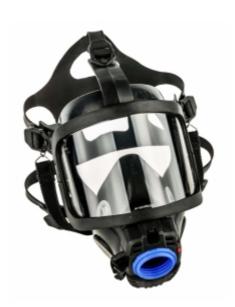

## Respire filter mask

The Respire filter mask works together with any standard filter with Rd40 connection. It can be equipped with the Spirocom voice communication system.

An ergonomic head harness with easily operated buckles makes it easy to put on and comfortable to wear.

The standard version is made from natural rubber and has a 5-point head harness. This version is available in the three different sizes: Standard size (M/L), Small size (S) and X-large size (XL).

The silicone version and version with textile head harness is available in Standard size.